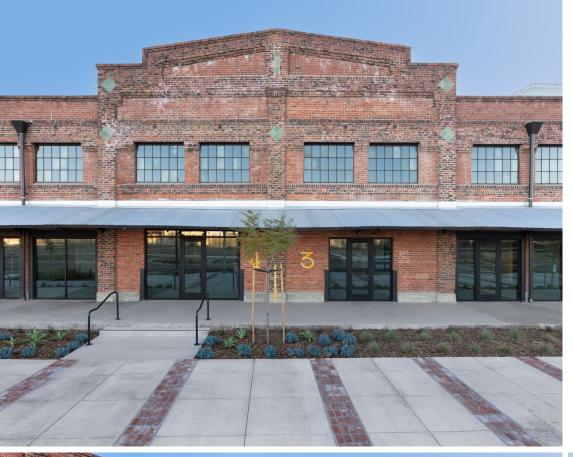

## THE PROJECT

- ±9,833 SF TOTAL OF RETAIL ALONG CLEMENT AVENUE.
   SPACES RANGE ±637–3.276 SF.
- GROUND FLOOR OF 403 RESIDENTIAL UNITS.
- · DEDICATED RETAIL PARKING SPACES ON SITE.
- · CONVENIENTLY LOCATED IN ALAMEDA, EASILY ACCESSIBLE FROM THE WEBSTER TUNNEL.
- WALKING DISTANCE FROM MARINA VILLAGE OFFICE PARK (1.4M SF & ±4000 EMPLOYEES).
- BEAUTIFUL BRICK FACADE WITH OVER 20' CEILING HEIGHTS THROUGHOUT.
- OPPORTUNITY FOR DEDICATED OUTDOOR SEATING IN FRONT.