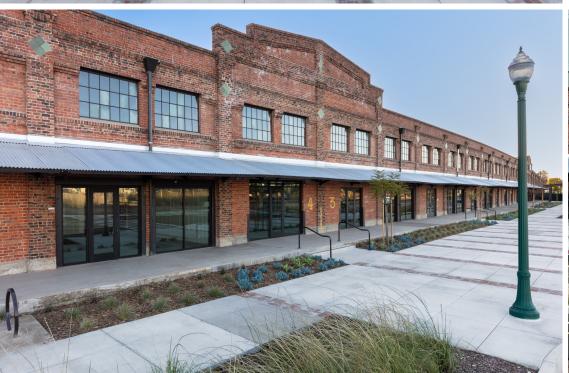

## THE PROJECT

- ±9,833 SF TOTAL OF RETAIL ALONG CLEMENT AVENUE.
   SPACES RANGE ±637–3.276 SF.
- GROUND FLOOR OF 403 RESIDENTIAL UNITS.
- · DEDICATED RETAIL PARKING SPACES ON SITE.
- · CONVENIENTLY LOCATED IN ALAMEDA, EASILY ACCESSIBLE FROM THE WEBSTER TUNNEL.
- WALKING DISTANCE FROM MARINA VILLAGE OFFICE PARK (1.4M SF & ±4000 EMPLOYEES).
- BEAUTIFUL BRICK FACADE WITH OVER 20' CEILING HEIGHTS THROUGHOUT.
- OPPORTUNITY FOR DEDICATED OUTDOOR SEATING IN FRONT.