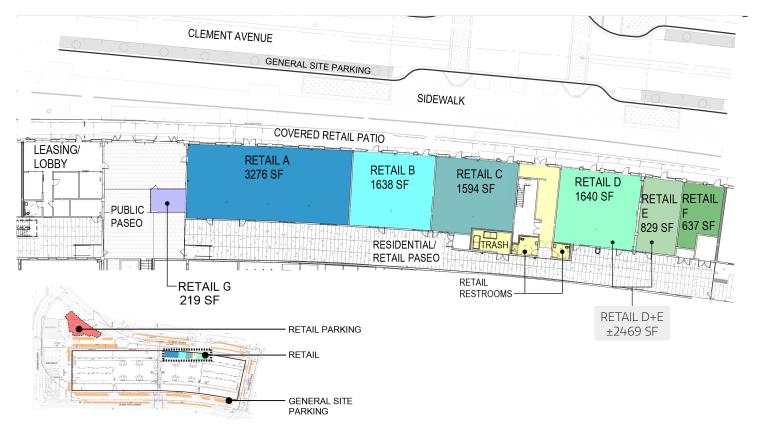

## **SITE PLAN**

## THE PROJECT

- ±9,833 SF TOTAL OF RETAIL ALONG CLEMENT AVENUE.
   SPACES RANGE ±637–3.276 SF.
- GROUND FLOOR OF 403 RESIDENTIAL UNITS.
- · DEDICATED RETAIL PARKING SPACES ON SITE.
- · CONVENIENTLY LOCATED IN ALAMEDA, EASILY ACCESSIBLE FROM THE WEBSTER TUNNEL.
- WALKING DISTANCE FROM MARINA VILLAGE OFFICE PARK (1.4M SF & ±4000 EMPLOYEES).
- BEAUTIFUL BRICK FACADE WITH OVER 20' CEILING HEIGHTS THROUGHOUT.
- OPPORTUNITY FOR DEDICATED OUTDOOR SEATING IN FRONT.